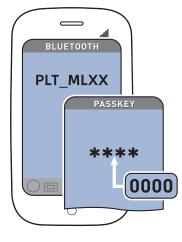

### **3. CONNECT**

Select "PLT\_MLXX" from the list of Bluetooth devices shown on your phone.

If phone asks for a passcode, enter four zeros (0000). You may see \*\*\*\* on screen. Some phones also ask to confirm headset connection after pairing.

Headset LED will stop flashing red/blue once your phone and headset are successfully paired/ connected.

You can now make a call using your phone's keypad or voicedialing feature.